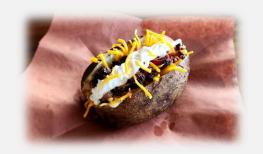

Plate \$12 extra meat +\$4

Smoked Potato, smothered in Butter. Your choice of Brisket or Pulled Pork and optional Sour Cream

No meat \$9 Loaded \$13