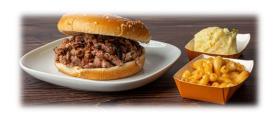

## **Sandwiches**

| Sandwich                        | \$10   |
|---------------------------------|--------|
| Brisket, Sausage or Pulled Pork |        |
| Sandwich and Fries              | \$11   |
| Sandwich Plate                  | \$14   |
| Includes 2 sides                |        |
| Add Melted Cheddar              | +\$1.5 |